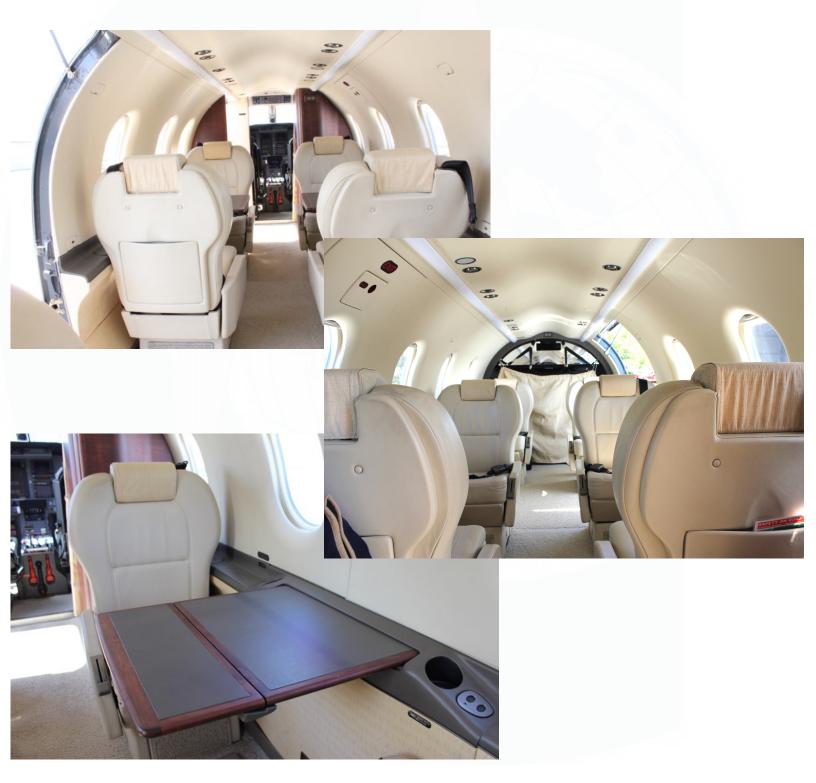

#### Interior

The interior is above average condition and features a total of ten (10) seats; two pilot / co-pilot, six executive passenger seats plus two jump seats. Leather seating in "Wheat Fields" with two 110v cabin outlets.