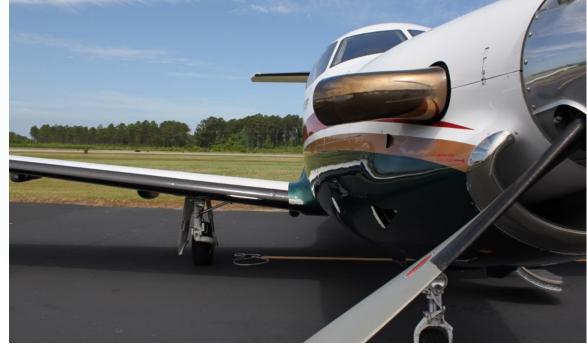

### Exterior

The exterior is in very good condition with only very minor touch up needed if absolutely desired. Painted in overall Matterhorn White with Dark Green lower fuselage, Red and Gold striping. Lots more photos available on our website at www.ChaseAviation.com/PilatusForSale.html