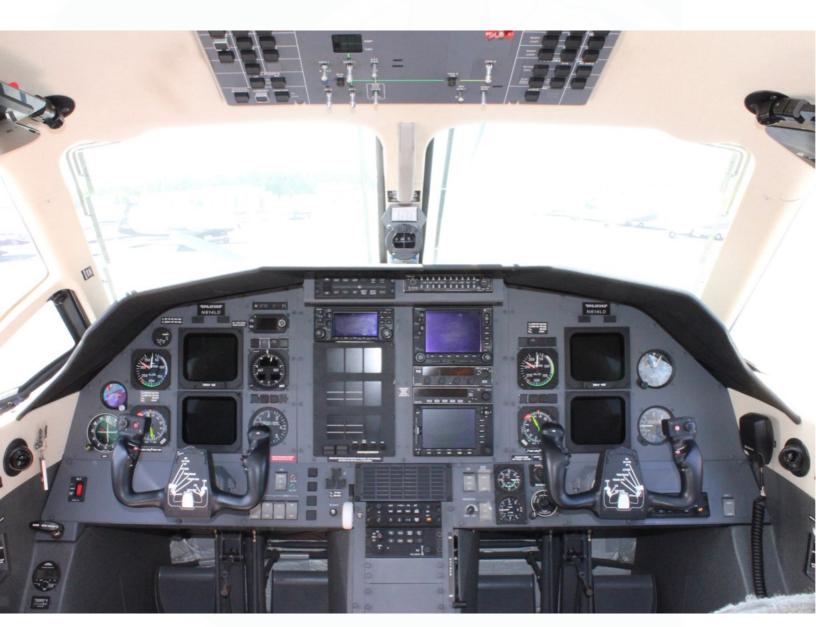

#### **Avionics**

- Pilot and Co-Pilot Side EFIS 50 System
- Dual AHRS
- Garmin 530 / 430 AW (WAAS upgraded)
- King KT-70 Mode S Transponder
- King KMD-850 MFD
- King KMH-880 Multi-Hazard Warning System
- WX500 Stormscope