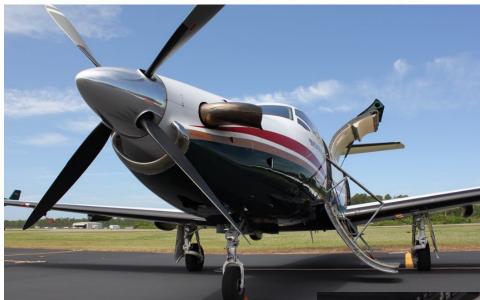

### Exterior

The exterior is in very good condition with only very minor touch up needed if absolutely desired. Painted in overall Matterhorn White with Dark Green lower fuselage, Red and Gold striping. Lots more photos available on our website at www.ChaseAviation.com/PilatusForSale.html