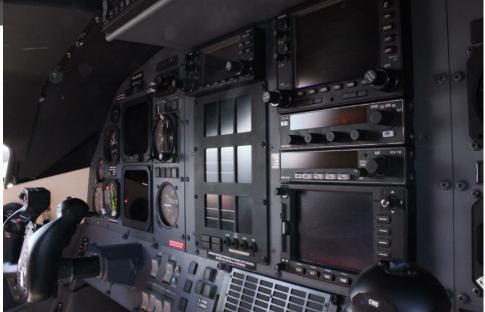

#### **Avionics**

- Pilot and Co-Pilot Side EFIS 50 System
- Dual AHRS
- Garmin 530 / 430 AW (WAAS upgraded)
- King KT-70 Mode S Transponder
- King KMD-850 MFD
- King KMH-880 Multi-Hazard Warning System
- WX500 Stormscope