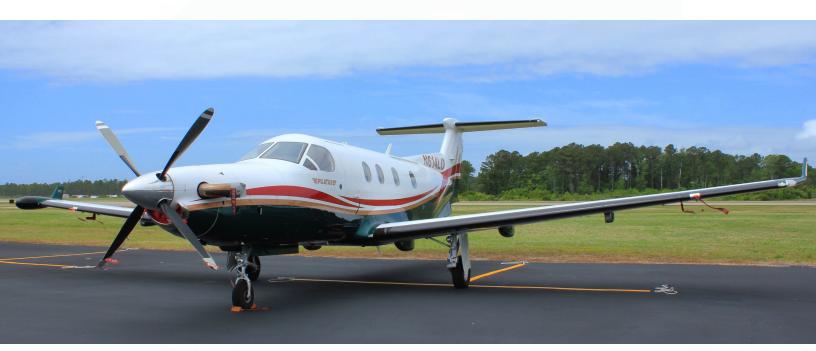

### Exterior

The exterior is in very good condition with only very minor touch up needed if absolutely desired. Painted in overall Matterhorn White with Dark Green lower fuselage, Red and Gold striping. Lots more photos available on our website at www.ChaseAviation.com/PilatusForSale.html